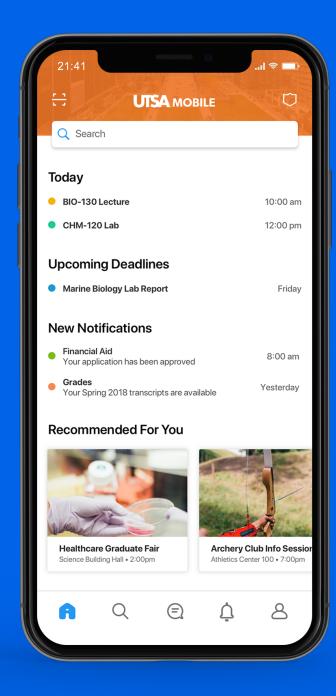

## Right Information. Right Student. Right Time.

This is what an integrated, student-first mobile strategy looks like

1. True Personalization

Al-based recommendations Surfacing critical reminders Persona-specific content

2. Integrated Automation

SIS/LMS-based push notifications Drag-and-drop app customization Automatically delivered micro-surveys

#### 3. Deep Analytics

Quantified student engagement App analytics and usage trends Semesterly efficacy reporting

#### 4. Quantifiable Assessment

Integrated program assessment Customizable post-engagement feedback Engagement benchmarking and trends

#### 5. Community Building

Crowdsourcing queries Increased sense of belonging Seamless groups/clubs registration

| Q Search                                              |                                                            | ssess                                                |    |
|-------------------------------------------------------|------------------------------------------------------------|------------------------------------------------------|----|
| Today                                                 |                                                            |                                                      |    |
| BIO-130 Lecture                                       | 10:00 am                                                   | agement Students                                     |    |
| CHM-120 Lab                                           | 12:00 pm                                                   | All Engagements V for All Students V in 🗮 Last 7 Day | /S |
| Upcoming Deadlines                                    |                                                            |                                                      |    |
| Marine Biology Lab Report                             | Friday                                                     | Students                                             | S  |
| New Notifications                                     |                                                            |                                                      | 10 |
| • Financial Aid<br>Your application has been approved | 8:00 am                                                    | 200 (40%)<br>Repeat Engagement ①                     | 8  |
| Grades                                                | Yesterday                                                  |                                                      | 6  |
| Your Spring 2018 transcripts are ava                  | ilable                                                     | 0 (0%)<br>One Engagement () Download Message         | 4  |
| Recommended For You                                   |                                                            |                                                      | 2  |
|                                                       |                                                            | 300 (60%)<br>No Engagement 🕜 Download Message        |    |
| Healthcare Graduate Fair                              | Archery Club Info Session<br>Athletics Center 100 • 7:00pm | Events                                               |    |
| Science Building Hall • 2:00pm                        | Aunetics Center 100 • 7-00pm                               |                                                      |    |